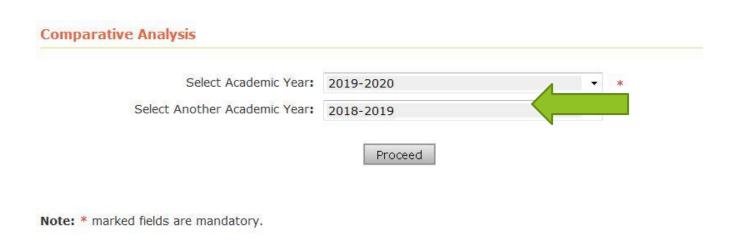

# Select Both Years, Which you want to compare with and click on Proceed

## Graphs of Comparative Analysis is generate

(Change Academic Year)

#### **Comparative Analysis**

Academic Year: 2019-2020