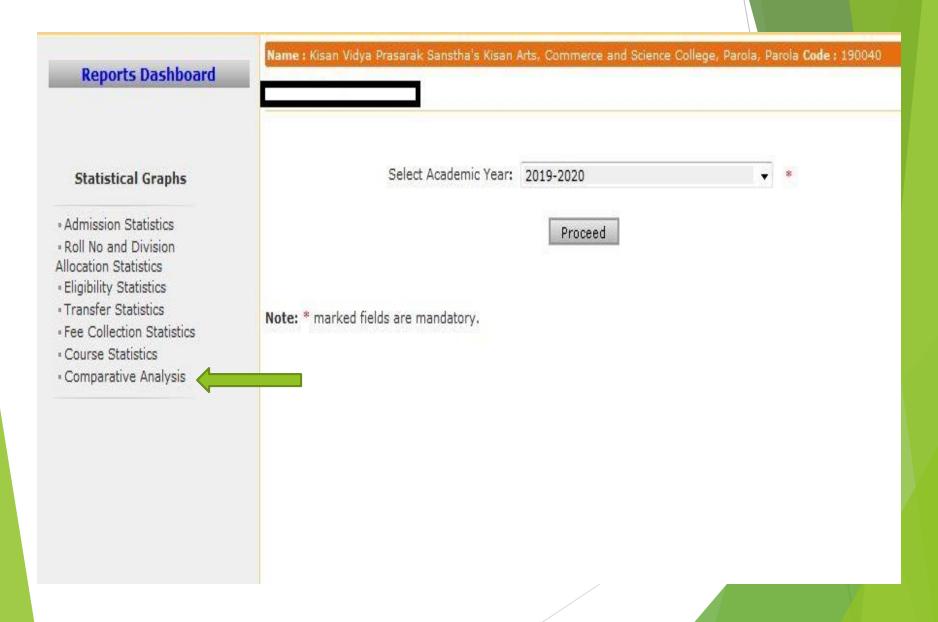

## Click on Statistical Graphs Link

## Select Year of Comparative Analysis Front list