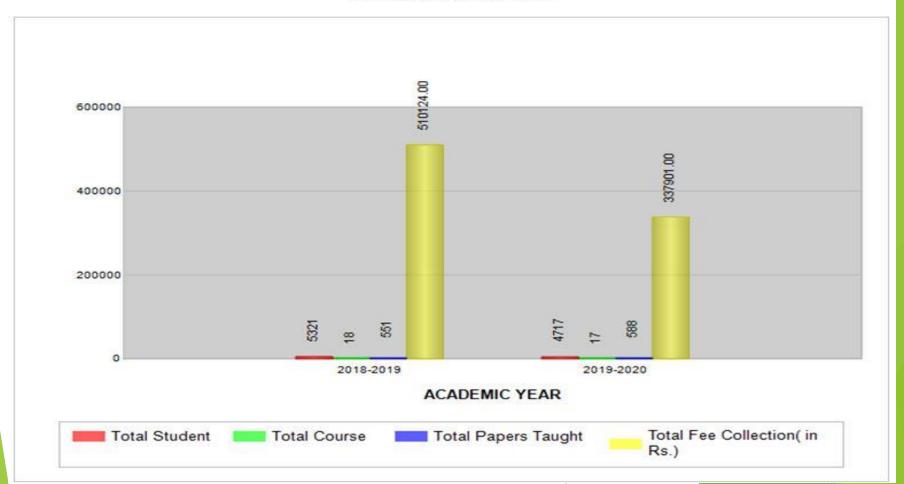

## Graphs of Comparative Analysis is generate

(Change Academic Year)

#### **Comparative Analysis**

Academic Year: 2019-2020